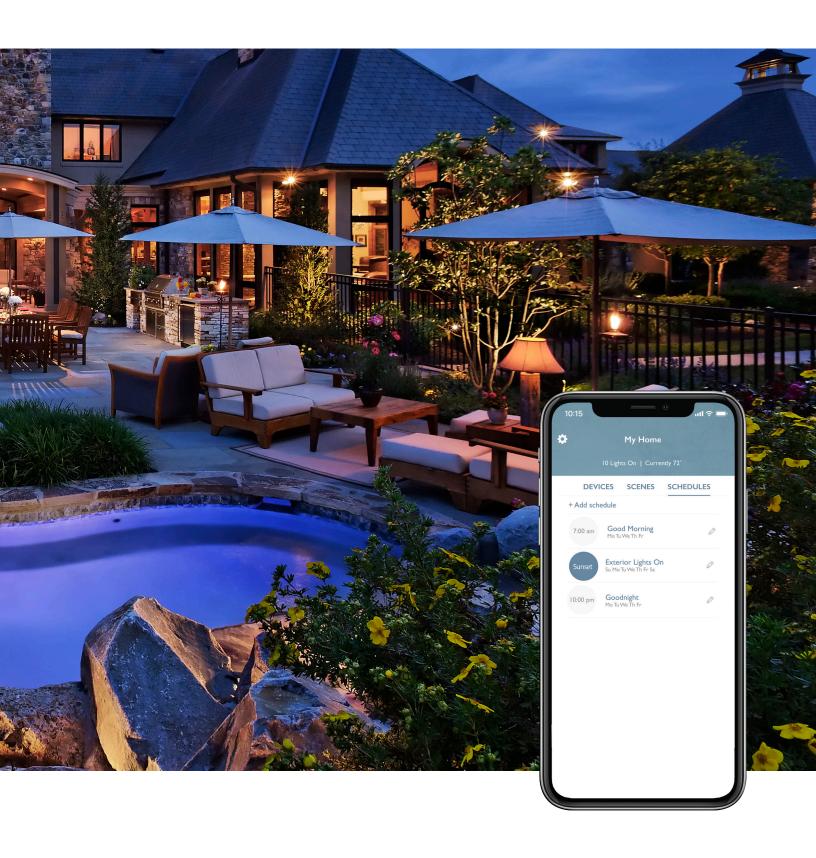

## Suggested smart landscape lighting control solutions

Discover the power of smart landscape lighting control with Lutron. Getting started is easy! Choose from one of three RA2 Select solutions—you can mix, match, add, and remove devices to create the perfect smart solution for your landscape lighting.

#### 1 RA2 Select main repeater

Provides the ability to control lights and schedule timers from the Lutron App

#### 1 RA2 Select main repeater

Provides the ability to control lights and schedule timers from the Lutron App

lutron.com/RA2Select | 1.844.LUTRON1 (588.7661) — includes 24/7 technical support

The Lutron logo, the RA2 Select logo, Lutron, and RA2 Select are trademarks or registered trademarks of Lutron Electronics Co., Inc., in the U.S. and/or other countries.