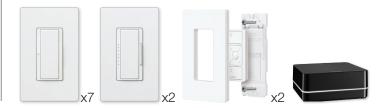

#### 7 Switches

Ideal for exterior lights

#### 4 Dimmers

Add foyer and hallway lights for safe entrance into the interior of the home

2 Pico remotes remotes with wall-mounting kit Add another point of lighting control wherever you want — no cutting holes or wiring necessary

#### 2 Remote dimmers

Used for multi-location dimming in foyer and hallway

#### 1 RA2 Select main repeater

Provides the ability to control lights and schedule timers from the Lutron App

lutron.com/RA2Select | 1.844.LUTRON1 (588.7661) — includes 24/7 technical support

The Lutron logo, the RA2 Select logo, Lutron, and RA2 Select are trademarks or registered trademarks of Lutron Electronics Co., Inc., in the U.S. and/or other countries.