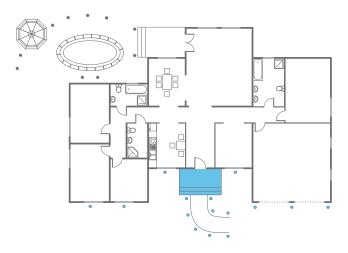

### **Welcome Home**

#### Controls 4 zones of light

#### 4 Switches

Ideal for porch, garage, landscape, and walkway lights to provide a welcoming atmosphere

2 Pico remotes with wall-mounting kit Add another point of lighting control wherever you want — no cutting holes or wiring necessary

#### 1 RA2 Select main repeater

Provides the ability to control lights and schedule timers from the Lutron App