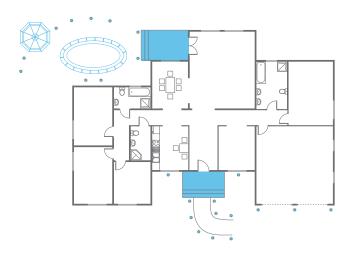

## **Backyard Entertaining**

#### Controls 9 zones of light

#### 7 Switches

Add backyard lighting—ideal for pool, landscaping, and walkway lights

#### 2 Dimmers

Add lighting control to outdoor living spaces, such as patios and pergolas, to create a comfortable environment for you and your guests

2 Pico remotes remotes with wall-mounting kit Add another point of lighting control wherever you want — no cutting holes or wiring necessary

#### 1 RA2 Select main repeater

Provides the ability to control lights and schedule timers from the Lutron App