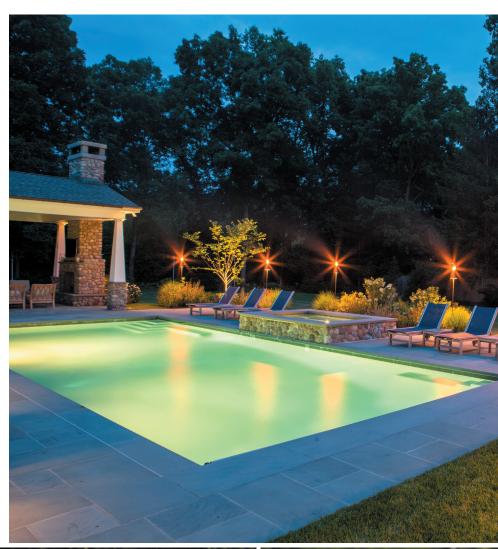

### Setting the Stage and Creating Mood

# OUTDOOR

The effect of light on how we feel is visceral. The interlacing harmonies of light as the sun sets, and in the moments just afterward, hold our attention like nothing else. The brilliant highlighting at the dark edges of a storm cloud, the water colored pinks and blues at dawn these images are written into our sense memory. Light is serenity. It is drama. It can be calming or invigorating.

We at Coastal Source have made light our business. We have studied it. We design products and systems so that you can create outdoor lighting experiences of your own. Whether it's the glow surrounding a dinner for two or sparkling bright for the party of a lifetime, lighting helps set the stage and create the mood.

Life's special moments may be brief, but their effects last a lifetime. Coastal Source is here to help you highlight those timeless memories, to savor the quiet moments, and revel in the celebratory ones with those you care about most.