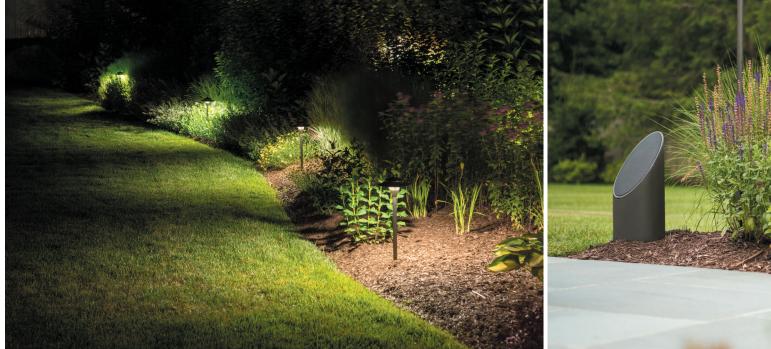

# OUTDOOR AUDIO

#### Hear It Once, Love It Forever

You love music but never thought the quality of a sound system could make much of a difference. We've heard people say that before—before they hear and experience the Coastal Source 3-Way Ellipse Bollard/ CAS outdoor audio system. To hear it once is to love it forever.

### Once you've beard it, you can't do without it. Yes, it's that good!

#### Perfect for All Listeners

Do you listen to music at low and moderate volumes but still want your music to sound crystal clear, full, and enjoyable? When you have a party, do you want your music to be able to cleanly transition from background to foreground, becoming the life of the party? This system is it. You are going to love owning an audio system that delivers distortion-free, balanced sound with all types of music at all volume levels.

## No other system can bandle all your needs so easily and enjoyably.

*Call ABC Landscaping today to request a complimentary demonstration.* 