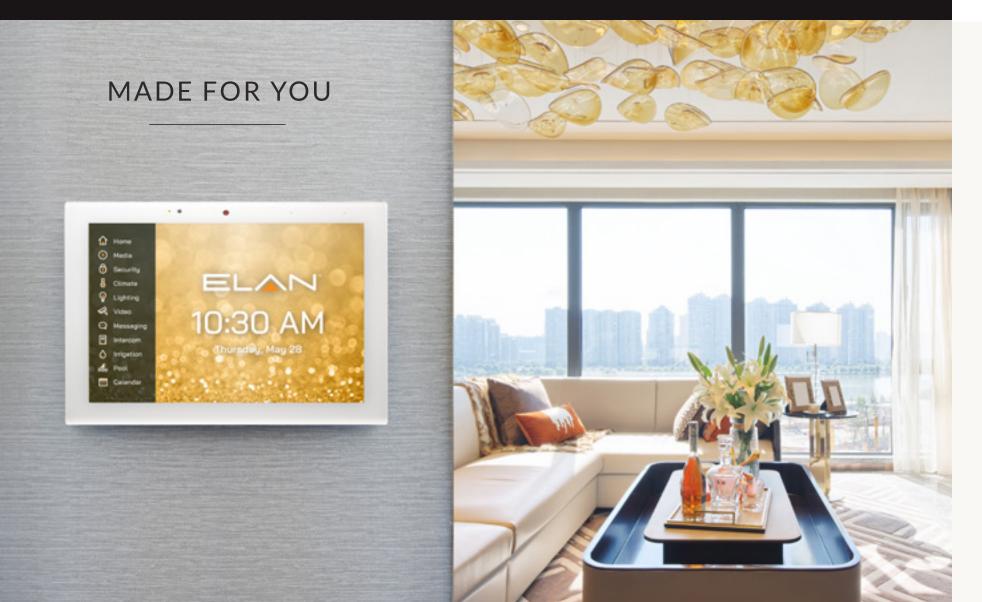

## Personalized to Fit You – and Your Life

The unique beauty of the ELAN system is that everyone gets exactly what they want. Personalize backgrounds to match decor, the seasons and more — it's up to you. Create family calendars by color or music favorites for each person. Alerts can be customized to your needs, so you know when service providers or the kids arrive home.

- Customizable for family: from simple set-up to the power user
- Only ELAN products can recognize you and set up screens, rooms or an entire house based on your preferences
- Personalize with backgrounds you want or see a photo when not in use
- The advanced floor plan lets you see your whole house and press one button to turn off all lights, shut garage doors, or set security

You Choose. Fully Customizable Menus and Screens

Floor Plan for Instant Visibility and One-touch Control

ELAN

Category-leading Video Doorbell and Intercom Solutions

Superior Surveillance Delivers Only the Important Alerts