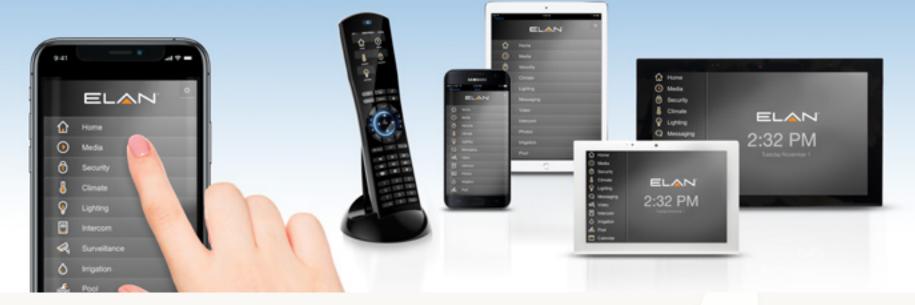

Techtime WAWARDS

from one app to another

Award-Winning

Single App Interface

With a single voice command or touch on an ELAN panel or smart device, you'll experience newfound convenience. This is

the industry's only single-app solution with everything you

need on one screen. From across the room or globe, keep your

residence safe, entertaining and comfortable-inside and out.

• One common interface across all ELAN and smart devices

• All subsystems are pulled into one — no more jumping

• With one touch, see who's at the door, turn on music in every room, dim lights, and more