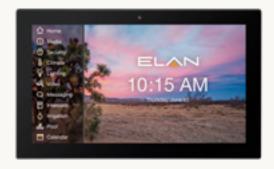

Techtime WAWARDS

from one app to another

Award-Winning

Single App Interface

With a single voice command or touch on an ELAN panel or smart device, you'll experience newfound convenience. This is

the industry's only single-app solution with everything you

need on one screen. From across the room or globe, keep your

residence safe, entertaining and comfortable-inside and out.

• One common interface across all ELAN and smart devices

• All subsystems are pulled into one — no more jumping

• With one touch, see who's at the door, turn on music in every room, dim lights, and more