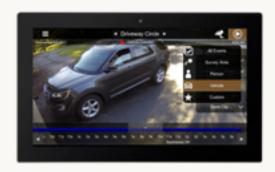

You Choose. Fully Customizable Menus and Screens

Floor Plan for Instant Visibility and One-touch Control

ELAN

Category-leading Video Doorbell and Intercom Solutions

Superior Surveillance Delivers Only the Important Alerts

And they all work together.

- Category-leading Touch Panels feature high-res screens, Face Recognition and Voice Control
- IntelliVision® analytics for unparalleled identification (used to secure Airports, The Pentagon and Government Institutions)
- Complete intercom and paging system when used with our whole-house speakers
- Simple alerts allow you to be in touch with your home and all entry points — from anywhere