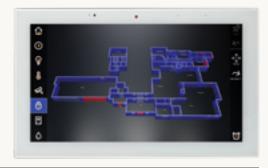

- Customizable for family: from simple set-up to the power user
- Only ELAN products can recognize you and set up screens, rooms or an entire house based on your preferences
- Personalize with backgrounds you want or see a photo when not in use
- The advanced floor plan lets you see your whole house and press one button to turn off all lights, shut garage doors, or set security

You Choose. Fully Customizable Menus and Screens

Floor Plan for Instant Visibility and One-touch Control

ELAN

Category-leading Video Doorbell and Intercom Solutions

Superior Surveillance Delivers Only the Important Alerts